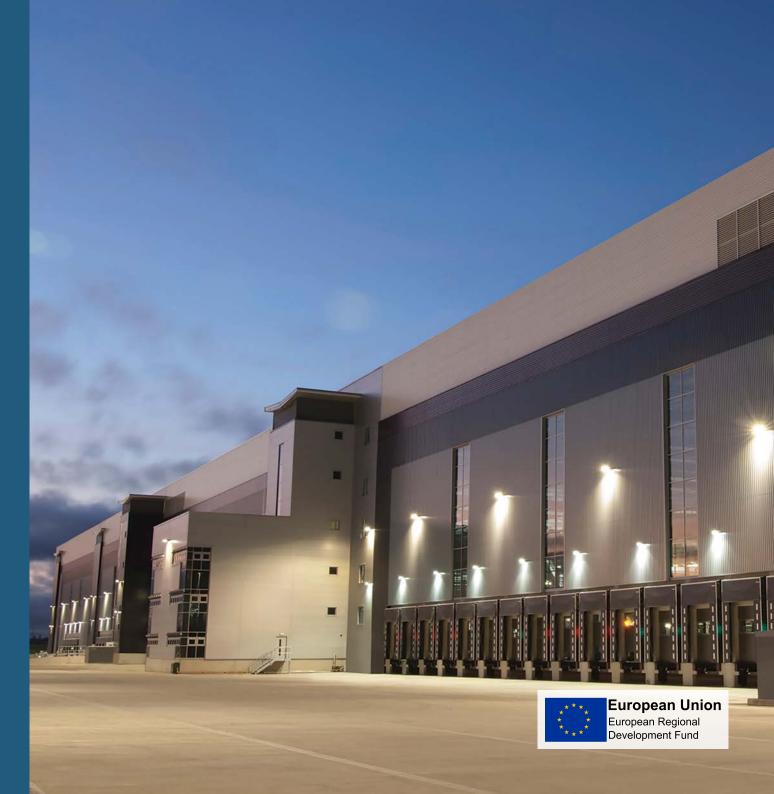

The most recent unit completed is EMDC 525, a high specification cross docked unit of 523,404 ft<sup>2</sup> (48,626 m<sup>2</sup>).