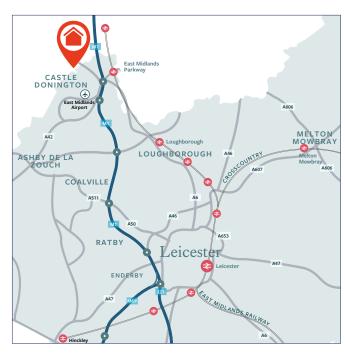

# **LOCATION**

Derby, DE74 2HL

# **PROJECT DESCRIPTION**

EMDC is a prime Distribution Centre at the heart of the UK with excellent access to regional, national and international markets, minutes from M1 (J24a) and East Midlands Airport.